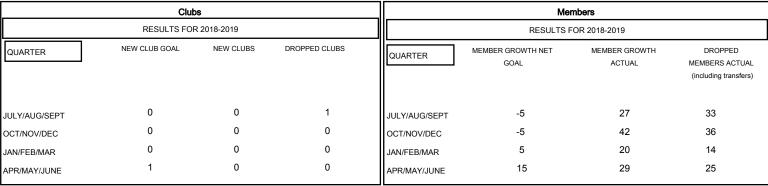

# MONTHLY MEMBERSHIP PROGRESS REPORT

## District 201V6

Results as of: 05/31/2019

# GMT: ANN ELDRIDGE LOCATION AUSTRALIA GMT CA



# GOALS AND ACTUAL NEW CLUBS CUMULATIVE



## GOALS AND ACTUAL MEMBERS CUMULATIVE



| DROPPED CLUBS: 1     |         | 38 CLUBS OF 60 ADDED 1 OR MORE<br>NEW MEMBERS | GENDER DIST  MALE  FEMALE              | 00- (0- 400() |     |
|----------------------|---------|-----------------------------------------------|----------------------------------------|---------------|-----|
| DROPPED MEMBERS      |         |                                               | Women Percentage Fiscal Year Goal: 28% |               |     |
| DECEASED             | 18      | CLICK HERE FOR CUMULATIVE                     | TOTAL FAMILY UNIT MEMBERS              |               | 182 |
| CLUB CANCELLED OTHER | 0<br>90 | MEMBERSHIP DATA                               | FAMILY MEMBERS PAYING HALF             |