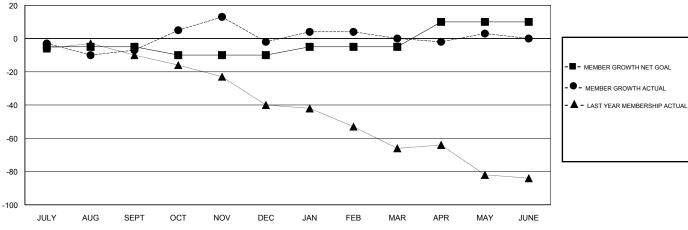

## GOALS AND ACTUAL MEMBERS CUMULATIVE

| DROPPED CLUBS: 1     |         | 38 CLUBS OF 60 ADDED 1 OR MORE<br>NEW MEMBERS | GENDER DIST  MALE  FEMALE              | 00- (0- 400() |     |
|----------------------|---------|-----------------------------------------------|----------------------------------------|---------------|-----|
| DROPPED MEMBERS      |         |                                               | Women Percentage Fiscal Year Goal: 28% |               |     |
| DECEASED             | 18      | CLICK HERE FOR CUMULATIVE                     | TOTAL FAMILY UNIT MEMBERS              |               | 182 |
| CLUB CANCELLED OTHER | 0<br>90 | MEMBERSHIP DATA                               | FAMILY MEMBERS PAYING HALF             |               | 92  |
| TOTAL                | 108     |                                               |                                        |               |     |